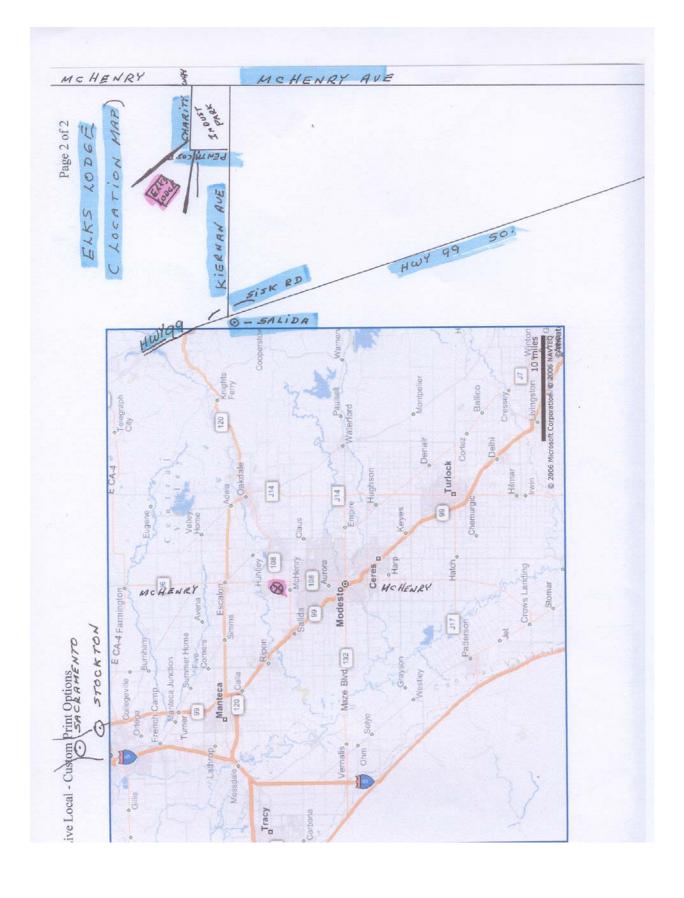

## In the new Modesto Elk's Lodge (No. 1282)

645 Charity Way Modesto, CA 95356 (209) 524-4421

| Thursday, Feb 15       | Amateur A/B Draw                 | \$25 ea |
|------------------------|----------------------------------|---------|
| 5-6:00 pm Registration | Single game – double elimination |         |
| No sponsor sale        | Ratings: 0.01 - 4                |         |
| 6:30 pm Begin play     | 2007 Ratings used for all events |         |

## MOTELS CLOSEST TO THE MODESTO ELK'S LODGE

| HERITAGE INN<br>1525 McHenry, Modesto<br>209) 521-6340                             | 1-800-774-3860 | 3.7 miles from lodge<br>by Denny's  |
|------------------------------------------------------------------------------------|----------------|-------------------------------------|
| DAYS INN<br>1312 McHenry, Modesto<br>209) 527-1010                                 | 1-800-843-6633 | 3.9 miles from lodge<br>by Pep Boys |
| TROPICS<br>936 McHenry, Modesto<br>209) 523-7701                                   |                | 4.0 miles from lodge                |
| SUBURBAN LODGE<br>912 McHenry, Modesto<br>209) 524-7331                            |                | 4.0 miles from lodge                |
| ECONOMY INN<br>602 McHenry, Modesto<br>209) 524-7374                               |                | 4.1 miles from lodge                |
| HAMPTON INN<br>4921 Sisk Rd, Salida<br>(Off of Kiernan Ave. & Hiw<br>209) 543-6350 | ray 99)        | 4.7 miles from lodge                |
| LA QUINTA<br>4909 Sisk Rd, Salida<br>(Off of Kiernan Ave. and Hi<br>209) 579-8723  | way 99)        | 4.7 miles from lodge                |