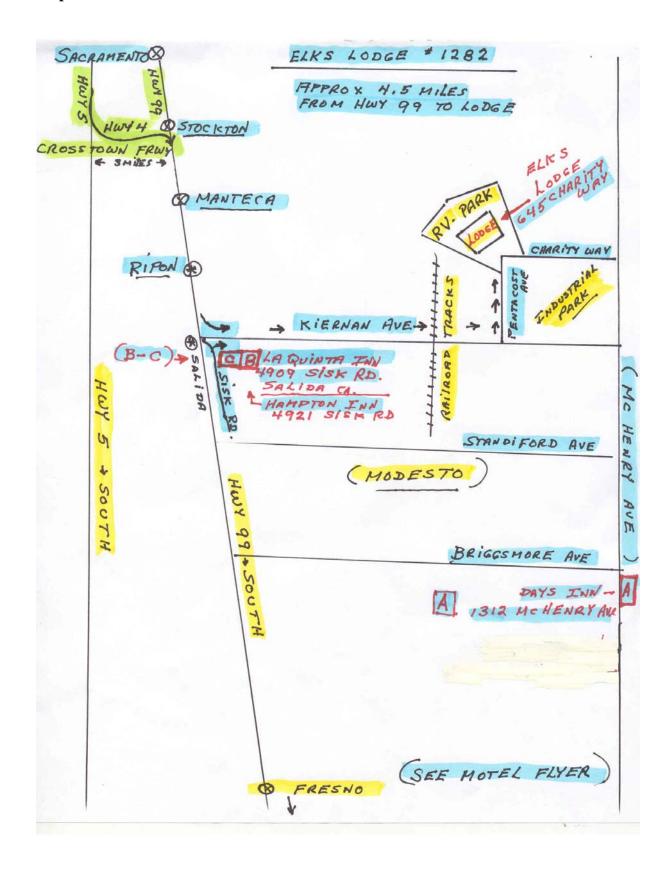

### Modesto Elk's Lodge (No. 1282)

645 Charity Way, Modesto, CA 95356 (209) 524-4421 (Flyer Revised 11/8/2007)

2007 Ratings used for all events

#### **RECOMMENDED MOTELS**

**DAYS INN** - See Map – A

1312 McHenry, Modesto

209) 527-1010 1-800-843-6633

3.9 miles from lodge

4.7 miles from lodge

4.7 miles from lodge

by Perko's

They are offering a \$20.00 reduction off their regular rates of \$89.00 per night for shuffleboard players.

**HAMPTON INN** - See Map – B

4921 Sisk Rd, Salida

(Off Kiernan Ave and Highway 99)

209) 543-6350

They are reducing their regular rates from \$109-\$129 to \$84.00 per night for shuffleboard players.

LA QUINTA - See Map - C

4909 Sisk Rd, Salida

(Off Kiernan Ave and Highway 99)

209) 579-8723

They are also reducing their regular rates from \$109-\$129 to \$84.00 per night for shuffleboard players.