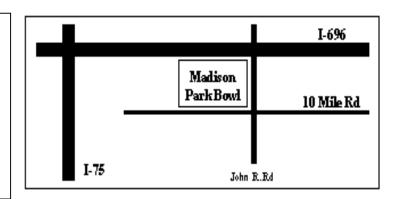

0.00; (0's) \$75.00; (1's – 3's) \$50.00 Division II Entry Fee: \$20.00 Per Player (This Event will be limited to 40 total players and will finish on Saturday Night)

### Sunday, June 14th: Doubles Event Two Divisions!! Pro Doubles and Division II Doubles

Two Divisions!! Pro Doubles and Division II Doubles Doors open @ 11am. Auction @ Noon Sharp! Play will follow. Open Division: No two –1's can play together. Entry Fee: \$100.00 Per Team Division II Entry Fee: \$40.00 Per Team Division II Teams may not play in the Open Division Due to Time Constraints (This Event will be limited to 24 teams and will finish on Sunday)

For More Information, Peggy Williams @ 248-867-9272, Jessica Sanchez @ 248-943-8298

<u>Tournament Committee:</u> Peggy Williams, Tom Williams, Jessica Sanchez, Jason Papa