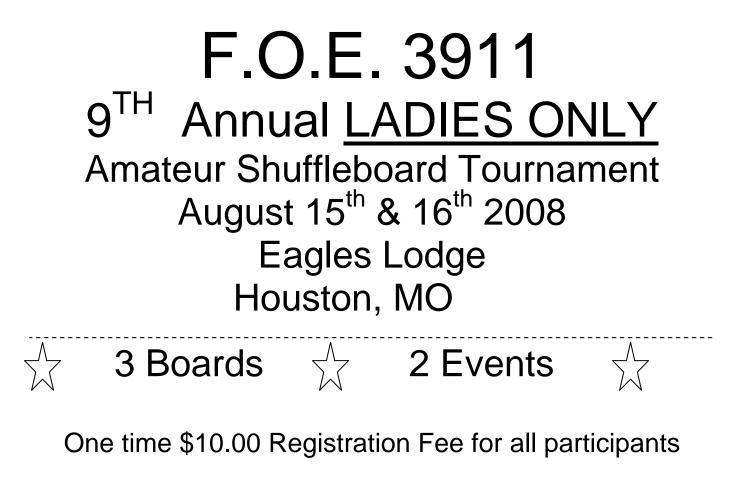

| Schedule of Events               |                                       |
|----------------------------------|---------------------------------------|
| Friday, Aug 15 <sup>th</sup> –   | A-B Draw, Single Game, Dbl Elim.      |
|                                  | 7:00 P.M. Draw \$10.00 Entry Fee      |
| Saturday, Aug 16 <sup>th</sup> - | Bring Partner, Single Game, Dbl Elim. |
|                                  | Noon Start, \$40.00 Per Team          |
|                                  | Current Bowers Rating, Combined must  |
|                                  | Equal 3.                              |
|                                  |                                       |

Directors reserve the right to adjust format and start times of all events. Including: marking 3pts in losers bracket, depending on the turnout for each event.