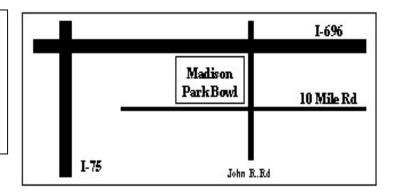

\$20 Entry Fee – Single game, Double elimination, 15 point games
(This Event will be limited to 60 total players and will finish on Saturday)

#### Saturday, May 14th: Pro & Division II Doubles

Doors open at 10am for the completion of the Singles. HOF ceremony at 5pm Doubles Auction immediately following HOF ceremony. Play will follow the Auction. Single game, Double elimination, 21 point games on both sides

Pro Doubles – No two -1's can play together / Players may not play in both divisions

Entry Fee: (Pro Div: \$50.00 per player) (Division II: \$20.00 Per Player)

(This Event will be limited to 28 teams and will finish on Sunday Night)

For More Information,

Peggy Williams @ 248-867-9272 Jason Papa @ 248-541-9305

<u>Tournament Committee:</u> Peggy Williams, Brenda Kane, Jason Papa